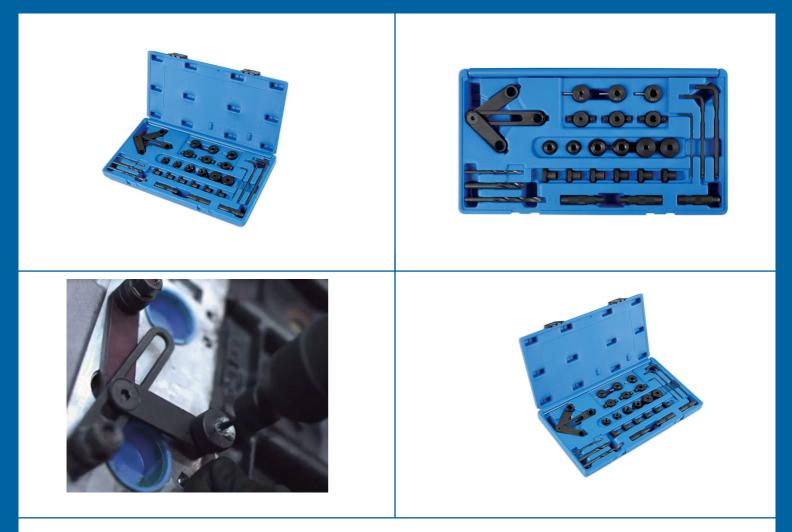

## **Universal Drill Guide Kit**

A drill guide kit to assist in correctly and safely drilling out broken M8 and M10 studs and bolts. Ideal for use on exhaust manifolds, inlet manifolds, cylinder heads, gearboxes, differentials, etc, where stud size and spacing allows access.

## Additional Information

- Size range: 8mm 10mm studs.
- · Shallow design improves access to allow drilling in situ on motorcycle engines, cars and trucks.
- This kit can be used on cylinder heads, gearboxes, final drives, hubs etc.
- •