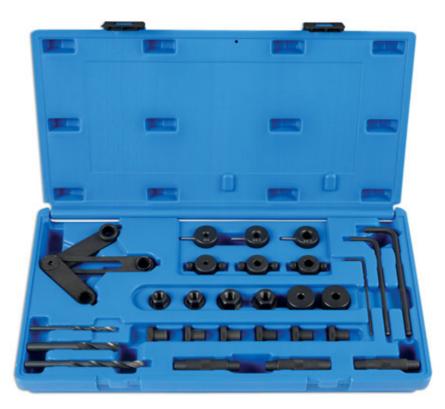

## **Universal Drill Guide Kit**

A drill guide kit to assist in correctly and safely drilling out broken M8 and M10 studs and bolts. Ideal for use on exhaust manifolds, inlet manifolds, cylinder heads, gearboxes, differentials, etc, where stud size and spacing allows access.

## Additional Information

- Size range: 8mm 10mm studs.
- · Shallow design improves access to allow drilling in situ on motorcycle engines, cars and trucks.
- This kit can be used on cylinder heads, gearboxes, final drives, hubs etc.
- •